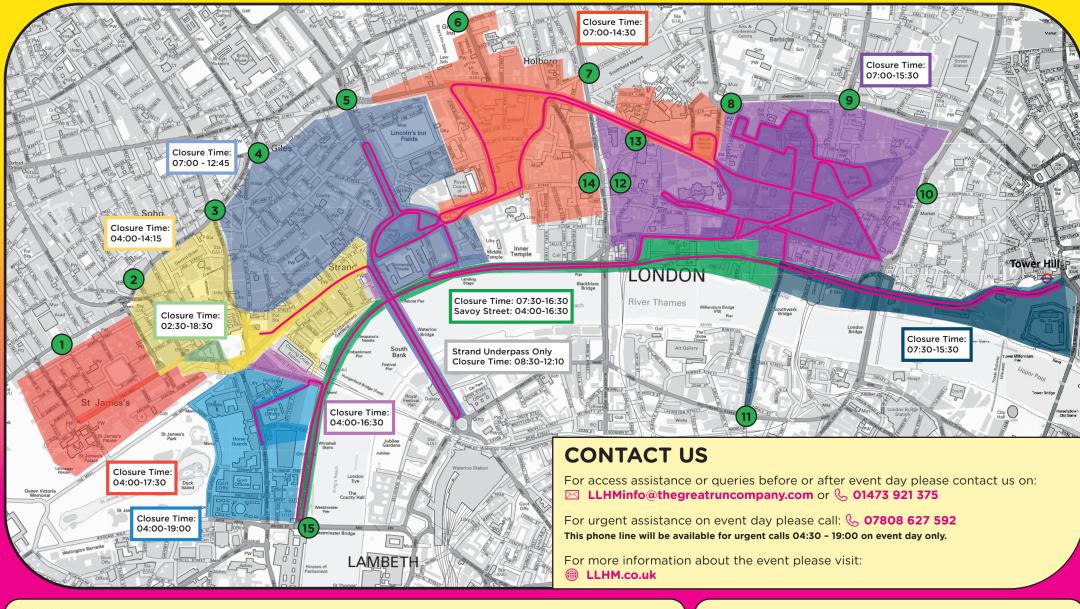

## **ROAD CLOSURE MAP**

01.08.21

## KEY

LOCAL ACCESS POINTS: access is possible for local traffic through at these points

DARKER SHADE OF COLOURED AREAS

LIGHTER SHADE OF COLOURED AREAS

DIRECTLY AFFECTED ROADS: will have no access/very limited access during the closure times stated

SIDE ROADS: which are closed but local access can be facilitated through the 'Local Access Points' during the closure times stated

Please note that local vehicle access may be possible through 'Local Access Points' for the roads shown outside the pink line.

Access will be facilitated wherever possible on the day, however if possible we would ask you to have a proof of address / work place / delivery note and some ID for security purposes.