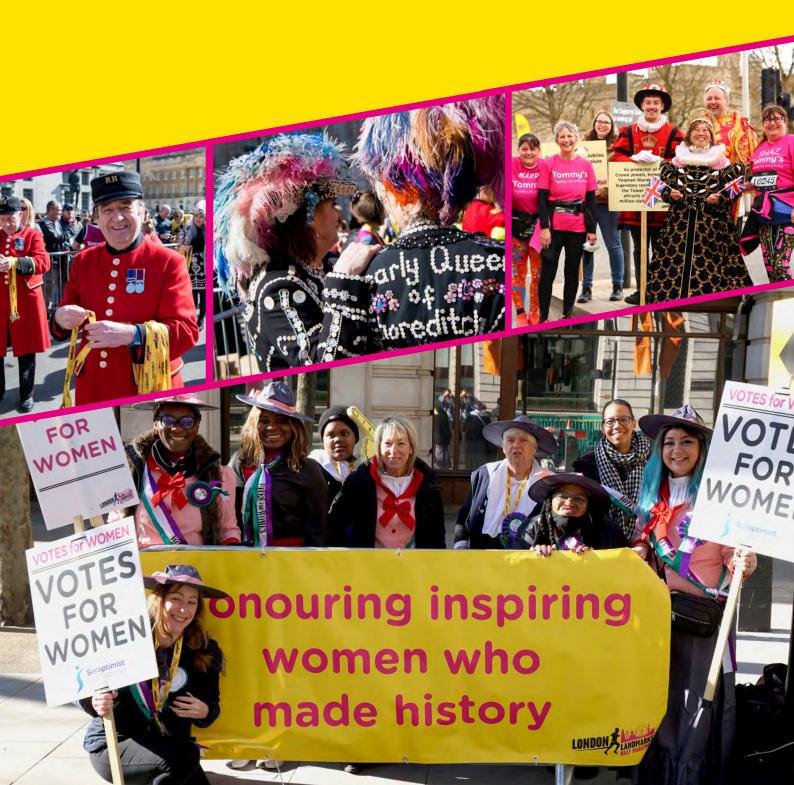

#### **Suffragist Pageant**

Our Suffragists were cheering on our runners as they celebrated their role in making history.

#### **Historic Finish**

Our celebratory Historic Finish saw some of London's famous historic characters along with present day iconic residents The Pearlies and The Chelsea Pensioners handing out medals to runners.

5 resp. 0,2%

Take a look at some of our previous themed charity cheer stations that celebrated London's history and culture, as well as keeping runners inspired and motivated.