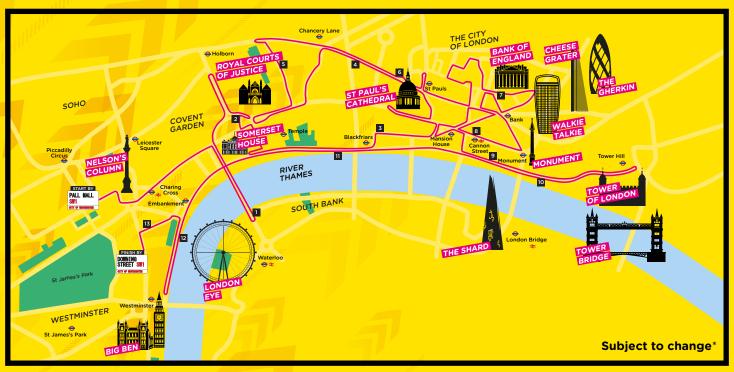

#### **Our Magnificent Route:**

An Iconic Start: The race starts on the iconic Pall Mall alongside the famous Trafalgar Square.

**Along the Route:** Your runners will pass some of the Capital's most iconic landmarks including St Paul's Cathedral, Nelson's Column and the Tower of London, along with some of its quirky and hidden secrets.

A Stately Finish: Your runners will be rewarded with a stately finish on Whitehall just outside Downing Street. We can't promise that the Prime Minister will be there to greet everyone! But we can promise an outstanding finish line with views of London's must-see icons Big Ben and the London Eye.