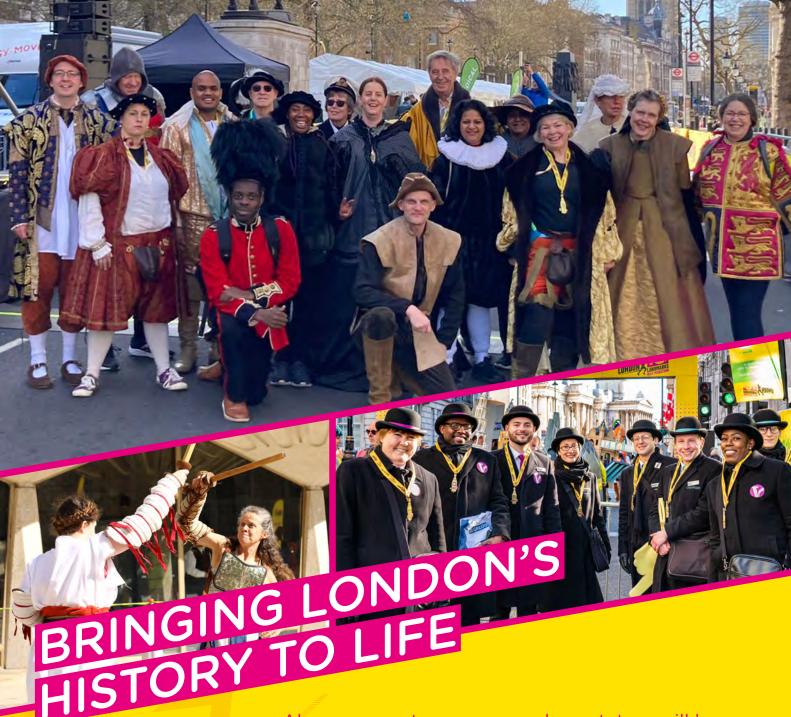

#### SHOWCASING LONDON'S HISTORY

- Fun and interactive route activations honouring London's history and culture
- Route signage highlighting London's quirky secrets & hidden history
- Themed charity cheer stations showcasing our theme of 'The Grand. The Quirky. The Hidden.

Along the route, you'll see...

THE GRAND
Tower of London

THE QUIRKY Gringott's bank in Harry Potter

... and more!

#### **Our Magnificent Route:**

An Iconic Start: The race starts on the iconic Pall Mall alongside the famous Trafalgar Square.

**Along the Route:** Your runners will pass some of the Capital's most iconic landmarks including St Paul's Cathedral, Nelson's Column and the Tower of London, along with some of its quirky and hidden secrets.

#### **Bowler Hat Send Off**

Honouring the birthplace of the bowler hat runners were waved off by our bowler hatted Londoners including The Welcome People!

#### A Right Royal Party

In partnership with the iconic Tower of London, we celebrated its fascinating history and connections to the Royal Family.

#### **Roman Reception**

Gladiator fighting, centurion drilling and plenty of fun celebrating Londinium life in Roman times was had at out Roman Reception!

#### **Suffragist Pageant**

Our Suffragists were cheering on our runners as they celebrated their role in making history.

#### **Historic Finish**

Our celebratory Historic Finish saw some of London's famous historic characters along with present day iconic residents The Pearlies and The Chelsea Pensioners handing out medals to runners.