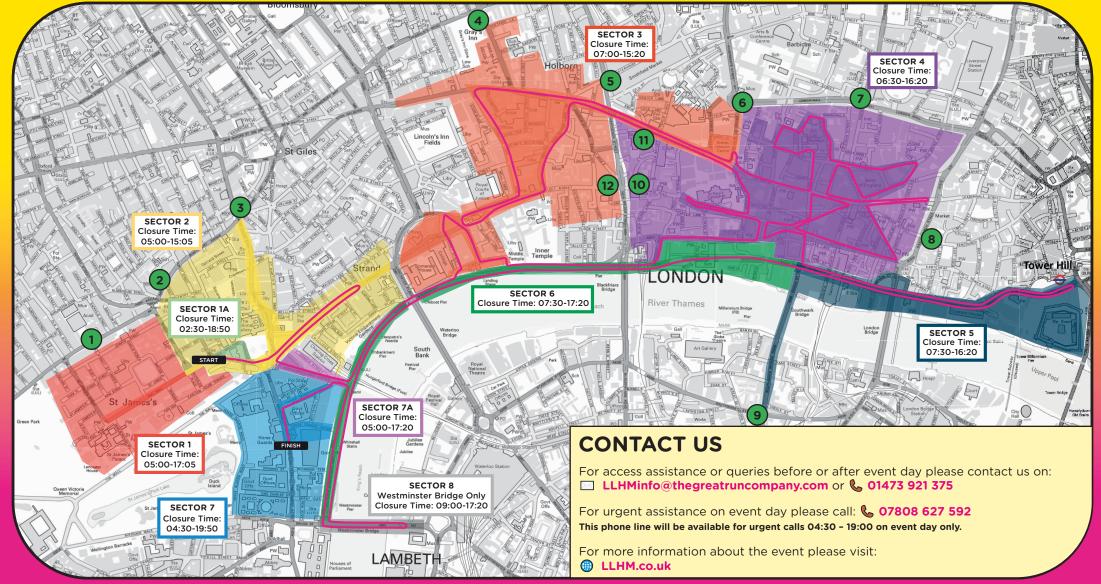

# ROAD CLOSURE MAP 07.04.2024

# **KEY**

RUN ROUTE

 $\bigcirc$ 

LOCAL ACCESS POINTS: access is possible for local traffic through at these points

### LIGHTER SHADE OF COLOURED AREAS

DARKER SHADE OF

COLOURED AREAS

DIRECTLY AFFECTED ROADS: will have no access/very limited access during the closure times stated

SIDE ROADS: which are closed but local access can be facilitated through the 'Local Access Points' during the closure times stated Please note that local vehicle access may be possible through 'Local Access Points' for the roads shown outside the pink line.

#### DIRECTLY AFFECTED ROADS AND THEIR CLOSURE TIMES:

| CLOSURE TIME                                             | 02:30-18:50                                       |               |
|----------------------------------------------------------|---------------------------------------------------|---------------|
| Pall Mall East                                           |                                                   | Adam Stree    |
| CLOSURE TIME                                             | 05:00-15:05                                       | Adelphi Terr  |
| Cockspur Street                                          | Strand                                            | Buckingham    |
| Duncannon Street                                         | Trafalgar Square                                  | Carting Lan   |
| Pall Mall (from Waterloo                                 |                                                   | Charing Cro   |
| Place to Haymarket)                                      |                                                   | Cockspur Co   |
| CLOSURE TIME                                             | 05:00-17:05                                       | Durham Hou    |
| Pall Mall (from St. James's<br>Street to Waterloo Place) |                                                   | Exeter Stree  |
| CLOSURE TIME                                             | 05:00-17:20                                       | George Cou    |
| Northumberland Avenue                                    |                                                   | Haymarket     |
| CLOSURE TIME                                             | 04:30-19:50                                       | John Adam     |
| Parliament Street                                        | Whitehall Place                                   | Lower Robe    |
| Whitehall                                                |                                                   | Orange Stre   |
| CLOSURE TIME                                             | 07:00-15:20                                       | Regent Stre   |
| Aldwych (Eastern section                                 | King Edward Street                                |               |
| between Kingsway and                                     |                                                   | Carlton Gard  |
| Arundel Street)                                          |                                                   | Carlton Hou   |
| Angel Street                                             | Melbourne Place                                   | Charles II St |
| Arundel Street                                           | New Fetter / Fetter Lane                          | -             |
| Chancery Lane                                            | Newgate Street                                    | Craven Stre   |
| Fleet Street                                             | St Martin's-le-Grand                              | Embankmer     |
| High Holborn                                             | Surrey Street                                     |               |
| Holborn                                                  | Temple Place                                      | Craig's Cour  |
| Holborn Viaduct                                          |                                                   | Derby Gate    |
| CLOSURE TIME                                             |                                                   | Downing St    |
| Aldermanbury                                             | New Change                                        | Great Scotla  |
| Bank Junction                                            | Old Broad Street                                  | Horse Guard   |
| Basinghall Street                                        | Old Jewry                                         | Horse Guard   |
| Cannon Street                                            | Poultry                                           |               |
| Cheapside                                                | Princes Street                                    | Bream's Bui   |
| Corn Hill                                                | Puddle Dock                                       | Cliffords Inn |
| Friday Street                                            | Queen Street                                      | Cursitor Stre |
| Gresham Street                                           | Queen Victoria Street                             | Essex Street  |
| King Street                                              | St Paul's Churchyard                              | Fetter Lane   |
| King William Street                                      | Threadneedle Street                               | Furnival Stre |
| Lombard Street                                           | Throgmorton Street                                | Little Essex  |
| Lothbury                                                 | Wood Street (from Love<br>Lane to Gresham Street) | Milford Lane  |
| Love Lane                                                |                                                   |               |
| CLOSURE TIME                                             | 07:30-17:20                                       | Abchurch L    |
| Blackfriars Underpass                                    | Victoria Embankment                               | Aldermanbu    |
| Upper Thames Street                                      |                                                   | Bartholome    |
| CLOSURE TIME                                             | 07:30-16:20                                       | Bread Stree   |
| Byward Street                                            | Upper Thames Street                               | Bucklersbur   |
|                                                          | (east of Southwark Bridge)                        | Bush Lane     |
| Lower Thames Street                                      | Tower Hill                                        | Cloak Lane    |
| CLOSURE TIME                                             | 09:00-17:20                                       | College Hill  |
| Westminster Bridge                                       |                                                   | Distaff Lane  |

## 'SIDE ROADS' WHERE ACCESS/EGRESS WILL BE

#### **DIRECTLY AFFECTED:** \*note this list is not exhaustive

| CLOSURE TIME                                                                                                                                                                      | 05:00-15:05                                                                                                                                                 |  |  |  |  |
|-----------------------------------------------------------------------------------------------------------------------------------------------------------------------------------|-------------------------------------------------------------------------------------------------------------------------------------------------------------|--|--|--|--|
| Adam Street                                                                                                                                                                       | Robert Street                                                                                                                                               |  |  |  |  |
| Adelphi Terrace                                                                                                                                                                   | Savoy Hill                                                                                                                                                  |  |  |  |  |
| Buckingham Street                                                                                                                                                                 | Savoy Place                                                                                                                                                 |  |  |  |  |
| Carting Lane                                                                                                                                                                      | Savoy Street                                                                                                                                                |  |  |  |  |
| Charing Cross Road                                                                                                                                                                | Savoy Way                                                                                                                                                   |  |  |  |  |
| Cockspur Court                                                                                                                                                                    | Spring Gardens                                                                                                                                              |  |  |  |  |
| Durham House Street                                                                                                                                                               | Suffolk Street                                                                                                                                              |  |  |  |  |
| Exeter Street                                                                                                                                                                     | Villiers Street                                                                                                                                             |  |  |  |  |
| George Court                                                                                                                                                                      | Warwick House Street                                                                                                                                        |  |  |  |  |
| Haymarket                                                                                                                                                                         | Waterloo Place North                                                                                                                                        |  |  |  |  |
| John Adam Street                                                                                                                                                                  | Whitcomb Street                                                                                                                                             |  |  |  |  |
| Lower Robert Street                                                                                                                                                               | York Buildings                                                                                                                                              |  |  |  |  |
| Orange Street                                                                                                                                                                     | York Place                                                                                                                                                  |  |  |  |  |
| Regent Street St James                                                                                                                                                            |                                                                                                                                                             |  |  |  |  |
| CLOSURE TIME                                                                                                                                                                      | 05:00-17:05                                                                                                                                                 |  |  |  |  |
| Carlton Gardens                                                                                                                                                                   | Marlborough Road                                                                                                                                            |  |  |  |  |
| Carlton House Terrace                                                                                                                                                             | St. James's Street                                                                                                                                          |  |  |  |  |
| Charles II Street                                                                                                                                                                 | Waterloo Place South                                                                                                                                        |  |  |  |  |
| CLOSURE TIME                                                                                                                                                                      | 05:00-17:20                                                                                                                                                 |  |  |  |  |
| Craven Street                                                                                                                                                                     | Northumberland Street                                                                                                                                       |  |  |  |  |
| Embankment Place                                                                                                                                                                  |                                                                                                                                                             |  |  |  |  |
| CLOSURE TIME                                                                                                                                                                      | 04:30-19:50                                                                                                                                                 |  |  |  |  |
| Craig's Court                                                                                                                                                                     | King Charles Street                                                                                                                                         |  |  |  |  |
| Derby Gate                                                                                                                                                                        | Richmond Terrace                                                                                                                                            |  |  |  |  |
| Downing Street                                                                                                                                                                    | Scotland Place                                                                                                                                              |  |  |  |  |
| Great Scotland Yard                                                                                                                                                               | The Mall                                                                                                                                                    |  |  |  |  |
| Horse Guards Avenue                                                                                                                                                               | Whitehall Court                                                                                                                                             |  |  |  |  |
| Horse Guards Road                                                                                                                                                                 |                                                                                                                                                             |  |  |  |  |
| CLOSURE TIME                                                                                                                                                                      |                                                                                                                                                             |  |  |  |  |
| Bream's Buildings                                                                                                                                                                 | Norwich Street                                                                                                                                              |  |  |  |  |
| Cliffords Inn                                                                                                                                                                     | Rolls Buildings                                                                                                                                             |  |  |  |  |
| Cursitor Street                                                                                                                                                                   | Southampton Buildings                                                                                                                                       |  |  |  |  |
|                                                                                                                                                                                   |                                                                                                                                                             |  |  |  |  |
| Essex Street                                                                                                                                                                      | Strand Lane                                                                                                                                                 |  |  |  |  |
| Fetter Lane                                                                                                                                                                       | Tooks Court                                                                                                                                                 |  |  |  |  |
| Fetter Lane<br>Furnival Street                                                                                                                                                    | Tooks Court<br>Tweezers Alley                                                                                                                               |  |  |  |  |
| Fetter Lane<br>Furnival Street<br>Little Essex Street                                                                                                                             | Tooks Court                                                                                                                                                 |  |  |  |  |
| Fetter Lane<br>Furnival Street<br>Little Essex Street<br>Milford Lane                                                                                                             | Tooks Court<br>Tweezers Alley<br>Water Street                                                                                                               |  |  |  |  |
| Fetter Lane<br>Furnival Street<br>Little Essex Street<br>Milford Lane<br>CLOSURE TIME                                                                                             | Tooks Court<br>Tweezers Alley<br>Water Street<br>06:30-16:20                                                                                                |  |  |  |  |
| Fetter Lane<br>Furnival Street<br>Little Essex Street<br>Milford Lane<br>CLOSURE TIME<br>Abchurch Lane                                                                            | Tooks Court<br>Tweezers Alley<br>Water Street<br>06:30-16:20<br>Laurence Poutney Lane                                                                       |  |  |  |  |
| Fetter Lane<br>Furnival Street<br>Little Essex Street<br>Milford Lane<br>CLOSURE TIME<br>Abchurch Lane<br>Aldermanbury                                                            | Tooks Court<br>Tweezers Alley<br>Water Street<br>06:30-16:20<br>Laurence Poutney Lane<br>Lawrence Lane                                                      |  |  |  |  |
| Fetter Lane<br>Furnival Street<br>Little Essex Street<br>Milford Lane<br><b>CLOSURE TIME</b><br>Abchurch Lane<br>Aldermanbury<br>Bartholomew Lane                                 | Tooks Court<br>Tweezers Alley<br>Water Street<br>06:30-16:20<br>Laurence Poutney Lane<br>Lawrence Lane<br>Little Trinity Lane                               |  |  |  |  |
| Fetter Lane<br>Furnival Street<br>Little Essex Street<br>Milford Lane<br><b>CLOSURE TIME</b><br>Abchurch Lane<br>Aldermanbury<br>Bartholomew Lane<br>Bread Street                 | Tooks Court<br>Tweezers Alley<br>Water Street<br>06:30-16:20<br>Laurence Poutney Lane<br>Lawrence Lane<br>Little Trinity Lane<br>Martin Lane                |  |  |  |  |
| Fetter Lane<br>Furnival Street<br>Little Essex Street<br>Milford Lane<br><b>CLOSURE TIME</b><br>Abchurch Lane<br>Aldermanbury<br>Bartholomew Lane<br>Bread Street<br>Bucklersbury | Tooks Court<br>Tweezers Alley<br>Water Street<br>06:30-16:20<br>Laurence Poutney Lane<br>Lawrence Lane<br>Little Trinity Lane<br>Martin Lane<br>Milk Street |  |  |  |  |
| Fetter Lane<br>Furnival Street<br>Little Essex Street<br>Milford Lane<br><b>CLOSURE TIME</b><br>Abchurch Lane<br>Aldermanbury<br>Bartholomew Lane<br>Bread Street                 | Tooks Court<br>Tweezers Alley<br>Water Street<br>06:30-16:20<br>Laurence Poutney Lane<br>Lawrence Lane<br>Little Trinity Lane<br>Martin Lane                |  |  |  |  |

Pancras Lane

Russia Row

| Dowgate Hill             | Salters Hall Court                                                                 |  |  |  |
|--------------------------|------------------------------------------------------------------------------------|--|--|--|
| Foster Lane              | Sherborne Lane                                                                     |  |  |  |
| Frederick's Place        | Skinners Lane                                                                      |  |  |  |
| Garlick Hill             | St Swithins Lane                                                                   |  |  |  |
| Gophir Lane              | Suffolk Lane                                                                       |  |  |  |
| Great St. Thomas Apostle | Threadneedle Walk                                                                  |  |  |  |
| Great Trinity Lane       | Trump Street                                                                       |  |  |  |
| Gutter Lane              | Watling Street                                                                     |  |  |  |
| Ironmonger Lane          | Well Court                                                                         |  |  |  |
| Laurence Poutney Hill    | Wood Street<br>(from Love Lane and<br>London Wall)                                 |  |  |  |
| CLOSURE TIME             | 07:30-17:20                                                                        |  |  |  |
| Broken Wharf             | Kennett Wharf Lane                                                                 |  |  |  |
| Castle Baynard Street    | Middle Temple Lane                                                                 |  |  |  |
| Gardners Lane            | Stew Lane                                                                          |  |  |  |
| High Timber Street       | Trig Lane                                                                          |  |  |  |
| Lambeth Hill             | White Lion Hill                                                                    |  |  |  |
| CLOSURE TIME 07:30-16:20 |                                                                                    |  |  |  |
| Allhallows Lane          | Great Tower Street<br>(from Mark Lane to<br>Byward Street)                         |  |  |  |
| Angel Lane               | Petty Wales                                                                        |  |  |  |
| Arthur Street            | Queen Street Place                                                                 |  |  |  |
| Bell Wharf Lane          | Southwark Bridge                                                                   |  |  |  |
| Cousin Lane              | Swan Lane                                                                          |  |  |  |
| Fish Street Hill         | Water Lane                                                                         |  |  |  |
| CLOSURE TIME 09:00-17:20 |                                                                                    |  |  |  |
| Bridge Street            | Westminster Bridge Road<br>(between Lambeth Palace Road<br>and Westminster Bridge) |  |  |  |

## LOCAL ACCESS POINTS

|  | 1  | Duke Street St James's/Piccadilly (A4)            |
|--|----|---------------------------------------------------|
|  | 2  | Great Windmill Street/Shaftesbury Avenue          |
|  | 3  | Charing Cross Road/Shaftesbury Avenue             |
|  | 4  | Gray's Inn Road/Theobold's Road                   |
|  | 5  | Shoe Lane/Charterhouse Street                     |
|  | 6  | London Wall/St Martin's le Grand/Gresham Street   |
|  | 7  | Moorgate/London Wall                              |
|  | 8  | Gracechurch Street/Lombard Street                 |
|  | 9  | Southwark Street/Southwark Bridge Road            |
|  | 10 | Ludgate Hill/New Bridge Street/Farringdon Street  |
|  | 11 | For access to Giltspur Street area (via point 10) |
|  | 12 | Fleet Street/New Bridge Street/Farringdon Street  |
|  |    |                                                   |