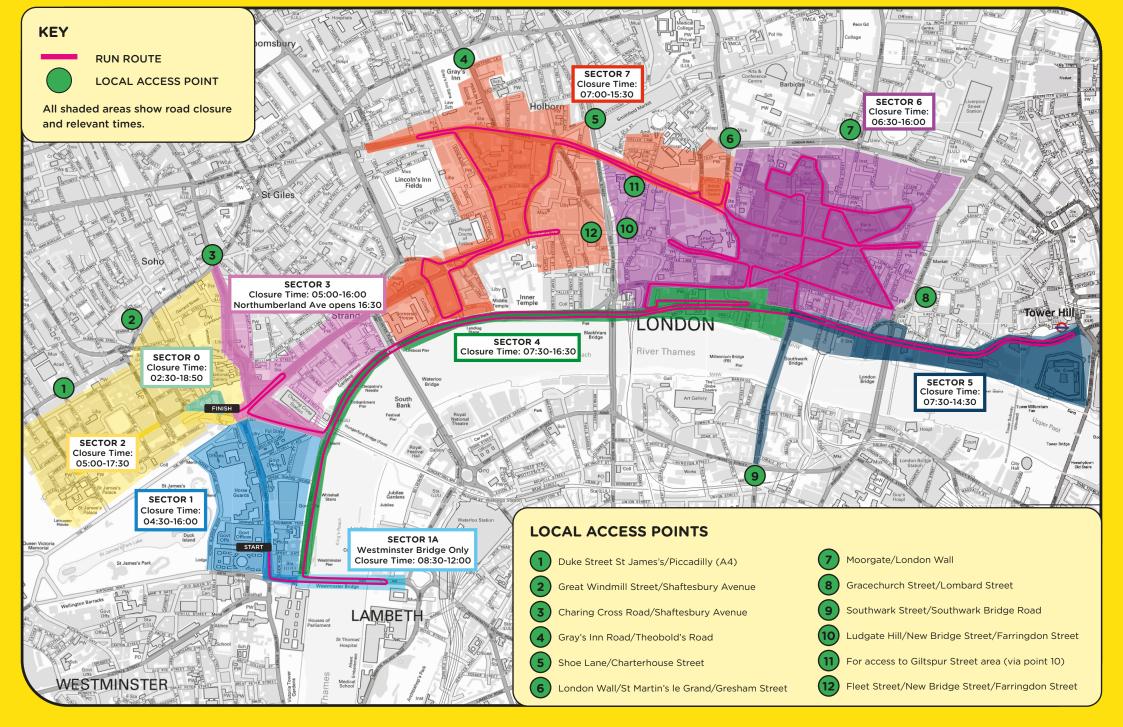

#### **DIRECTLY AFFECTED ROADS AND THEIR CLOSURE TIMES:**

| Street Name<br>(Alphabetical Order)                                 | Closure Time |
|---------------------------------------------------------------------|--------------|
| Aldermanbury                                                        | 06:30-16:00  |
| Aldwych (Eastern section<br>between Kingsway and<br>Arundel Street) | 07:00-15:30  |
| Angel Street                                                        | 07:00-15:30  |
| Arundel Street                                                      | 07:00-15:30  |
| Bank Junction                                                       | 06:30-16:00  |
| Basinghall Street                                                   | 06:30-16:00  |
| Blackfriars Underpass                                               | 07:30-16:30  |
| Byward Street                                                       | 07:30-14:30  |
| Cannon Street                                                       | 06:30-16:00  |
| Carlton Gardens                                                     | 05:00-17:30  |
| Carlton House Terrace                                               | 05:00-17:30  |
| Chancery Lane                                                       | 07:00-15:30  |
| Charing Cross Road                                                  | 05:00-16:00  |
| Cheapside                                                           | 06:30-16:00  |
| Cockspur Street                                                     | 02:30-18:50  |
| Cornhill                                                            | 06:30-16:00  |
| Duncannon Street                                                    | 05:00-16:00  |
| Fleet Street                                                        | 07:00-15:30  |
| Friday Street                                                       | 06:30-16:00  |
| Gresham Street                                                      | 06:30-16:30  |
| Haymarket                                                           | 05:00-17:30  |
| High Holborn                                                        | 07:00-15:30  |
| High Timber Street                                                  | 07:30-16:30  |
| Holborn                                                             | 07:00-15:30  |
| Holborn Viaduct                                                     | 07:00-15:30  |
| Horse Guards Avenue                                                 | 04:30-16:00  |
| King Edward Street                                                  | 07:00-15:30  |
| King Street                                                         | 06:30-16:00  |
| King William Street                                                 | 06:30-16:00  |
| Lombard Street                                                      | 06:30-16:00  |
| Lothbury                                                            | 06:30-16:00  |
| Love Lane                                                           | 06:30-16:00  |
| Lower Thames Street                                                 | 07:30-14:30  |
| Melbourne Place                                                     | 07:00-15:30  |
| New Change                                                          | 06:30-16:00  |
| New Fetter Lane                                                     | 07:00-15:30  |
| Newgate Street                                                      | 07:00-15:30  |
| Northumberland Avenue                                               | 05:00-16:30  |
| Old Broad Street                                                    | 06:30-16:00  |

| Street Name<br>(Alphabetical Order)                | Closure Time |
|----------------------------------------------------|--------------|
| Old Jewry                                          | 06:30-16:00  |
| Pall Mall (St James's Street<br>to Waterloo Place) | 05:00-17:30  |
| Pall Mall (Waterloo Place to<br>Haymarket)         | 05:00-17:30  |
| Pall Mall East                                     | 02:30-18:50  |
| Parliament Street                                  | 04:30-16:00  |
| Poultry                                            | 06:30-16:00  |
| Princes Street                                     | 06:30-16:00  |
| Puddle Dock                                        | 06:30-16:00  |
| Queen Street                                       | 06:30-16:00  |
| Queen Victoria Street                              | 06:30-16:00  |
| Regent Street St James                             | 05:00-17:30  |
| Southwark Bridge                                   | 07:30-14:30  |
| St James's Square                                  | 05:00-17:30  |
| St James's Street                                  | 05:00-17:30  |
| St Martins-Le-Grand                                | 07:00-15:30  |
| St Paul's Churchyard                               | 06:30-16:00  |
| Strand                                             | 05:00-16:00  |
| Surrey Street                                      | 07:00-15:30  |
| Temple Place                                       | 07:00-15:30  |
| The Mall                                           | 04:30-16:00  |
| Threadneedle Street                                | 06:30-16:00  |
| Throgmorton Street                                 | 06:30-16:00  |
| Tower Hill                                         | 07:30-14:30  |
| Trafalgar Square                                   | 05:00-16:00  |
| Upper Thames Street (east of Southwark Bridge)     | 07:30-14:30  |
| Upper Thames Street (west of Southwark Bridge)     | 07:30-16:30  |
| Victoria Embankment                                | 07:30-16:30  |
| Waterloo Place (north)                             | 05:00-17:30  |
| Waterloo Place (south)                             | 05:00-17:30  |
| Westminster Bridge                                 | 08:30-12:00  |
| Whitehall                                          | 04:30-16:00  |
| Whitehall Court                                    | 04:30-16:00  |
| Wood Street                                        | 06:30-16:00  |

<sup>\*</sup>Please note this is not an exhaustive list-refer to map overleaf with all side roads shaded to show affected areas and their closure times.